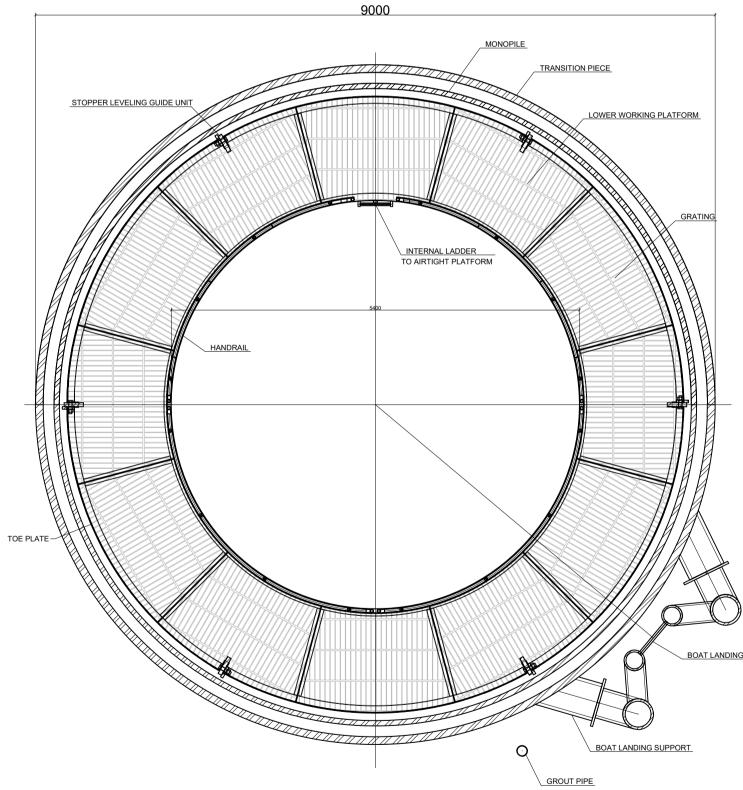

LOWER WORKING PLATFORM 3D VIEW,1:50



LOWER WORKING PLATFORM 1:50

## <u>KEYPLAN</u>



## <u>NOTES</u>

- 1. NO DIMENSIONS OR LEVELS SHALL BE SCALED FROM THIS DRAWING.
- 2. ALL DIMENSIONS ARE IN MILLIMETERS UNLESS NOTED OTHERWISE.
- 3. ALL LEVELS ARE IN METRES UNLESS NOTED OTHERWISE.
- 4. ALL ELEVATIONS ARE IN METERS WITH RESPECT TO LOWEST ASTRONOMICAL TIDE.

| 2.0  | 100    | 04/03/2024 | IKE  | RSH  | RSH  | Final       |
|------|--------|------------|------|------|------|-------------|
| VER. | STATUS | VER. DATE  | ISS. | REV. | APP. | DESCRIPTION |

Oriel Wind Farm

General Arrangement
Lower Working Platform

ORI-03-0003-Lower-Working\_Platform-A1\_2.0-100



| Oriel Windfarm Ltd.,<br>Digital Office Centre,<br>Balheary Road, Swords, | ISSUED BY: | RE\ | /IEWER:<br>RSH | APPROVAL:          |      | FORMAT  | :<br>A1 |
|