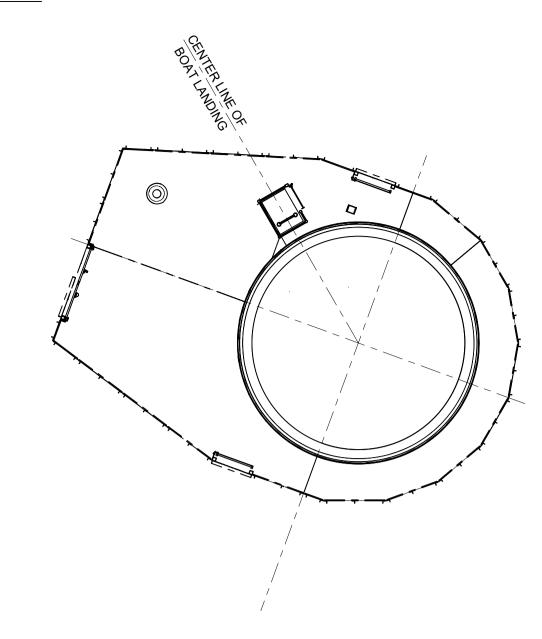

LOWER WORKING PLATFORM 3D VIEW,1:50



LOWER WORKING PLATFORM 1:50

## <u>KEYPLAN</u>



## <u>NOTES</u>

- 1. NO DIMENSIONS OR LEVELS SHALL BE SCALED FROM THIS DRAWING.
- 2. ALL DIMENSIONS ARE IN MILLIMETERS UNLESS NOTED OTHERWISE.
- 3. ALL LEVELS ARE IN METRES UNLESS NOTED OTHERWISE.
- 4. ALL ELEVATIONS ARE IN METERS WITH RESPECT TO LOWEST ASTRONOMICAL TIDE.

| 2.0  | 100    | 04/03/2024 | IKE  | RSH  | RSH  | Final       |
|------|--------|------------|------|------|------|-------------|
| VER. | STATUS | VER. DATE  | ISS. | REV. | APP. | DESCRIPTION |

Oriel Wind Farm

General Arrangement
Lower Working Platform

ORI-03-0003-Lower-Working\_Platform-A1\_2.0-100



| Oriel Windfarm Ltd.,<br>Digital Office Centre,<br>Balheary Road, Swords, | ISSUED BY: | RE\ | /IEWER:<br>RSH | APPROVAL:          |      | FORMAT  | :<br>A1 |
|--------------------------------------------------