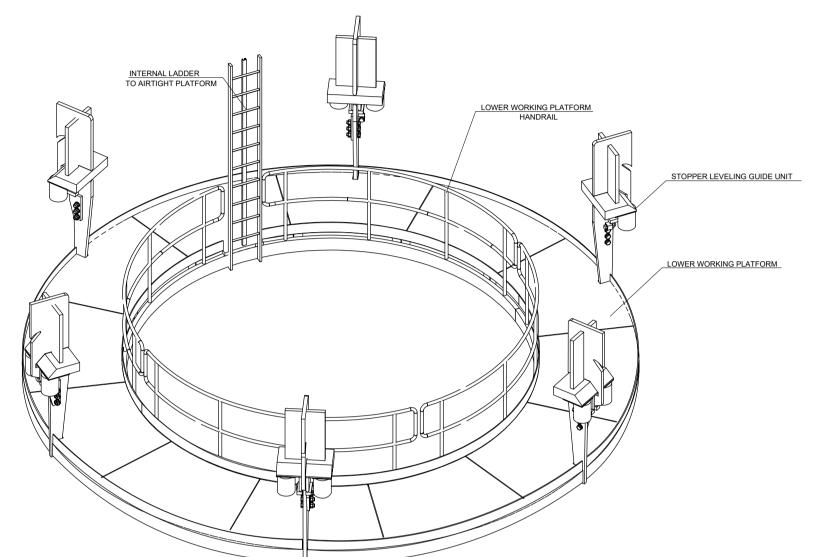

LOWER WORKING PLATFORM 3D VIEW,1:50



LOWER WORKING PLATFORM 1:50

## <u>KEYPLAN</u>



## <u>NOTES</u>

- 1. NO DIMENSIONS OR LEVELS SHALL BE SCALED FROM THIS DRAWING.
- 2. ALL DIMENSIONS ARE IN MILLIMETERS UNLESS NOTED OTHERWISE.
- 3. ALL LEVELS ARE IN METRES UNLESS NOTED OTHERWISE.
- 4. ALL ELEVATIONS ARE IN METERS WITH RESPECT TO LOWEST ASTRONOMICAL TIDE.

| 2.0  | 100    | 04/03/2024 | IKE  | RSH  | RSH  | Final       |
|------|--------|------------|------|------|------|-------------|
| VER. | STATUS | VER. DATE  | ISS. | REV. | APP. | DESCRIPTION |

Oriel Wind Farm

General Arrangement
Lower Working Platform

ORI-03-0003-Lower-Working\_Platform-A1\_2.0-100



| Oriel Windfarm Ltd.,<br>Digital Office Centre,<br>Balheary Road, Swords, | ISSUED BY: | RE\ | /IEWER:<br>RSH | APPROVAL: